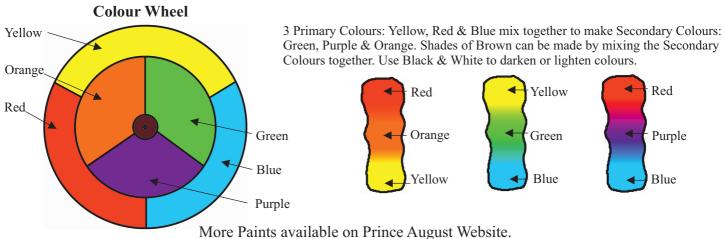

## **Painting Instructions**

- In addition to filing off any flash from the figure, the 1 bottom should be flattened where the ingot was removed.
- Wash the figure in warm soapy water in preparation for 2 painting.
- Prime the pieces with a white undercoat (Av28010 3 Aerosol can) then allow 24 hours to dry.

## **CHILD ANGEL WITH STAR**

Flat Yellow Av953

HAIR

Prince August - Kilnamartyra, Macroom, Co. Cork, Ireland -T:+353 (0)26 40222 - F:+353 (0)26 40004 - info@princeaugust.ie - www.princeaugust.ie