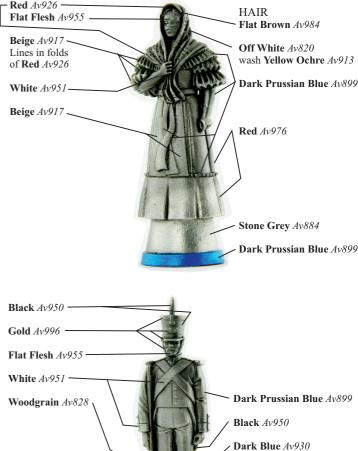

**Red** Av926 White Av951 -Flat Flesh Av955 Black Green Av980 Beige Av917 · White Av951 -Red Av947 Lines in folds Black Av950 of Red Av926 Gold Av996 Flat Flesh Av955 -White Av951 Dark Prussian Blue Av899 Deep Sky Blue Av844 -Beige Av917. Red Av947 Orange Brown Av981 Silver Av997 White Av951 ~ Black Av950 Black Av950 ~ Yellow Ochre Av913 wash Flat Brown Av984 Stone Grey Av884 Dark Prussian Blue Av899 Black Av950 -Black Av950 Flat Earth Av983 Gold Av996 -Red Av947 Gold Av996 -Flat Flesh Av955 · **Dark Prussian Blue** Flat Flesh Av955 -Av899White Av951 -Red Av926 -Silver Av997 wash with Dark Prussian Woodgrain Av828 Blue Av899 Black Av950 White Av951 -Vellow Ochre Av913 wash Flat Brown Av984 Black Av950 -Silver Av997 -**Vellow Ochre** Av913 wash Flat Brown Av984 Stone Grey Av884 -Dark Prussian Blue Av899 Dark Prussian Blue Av899