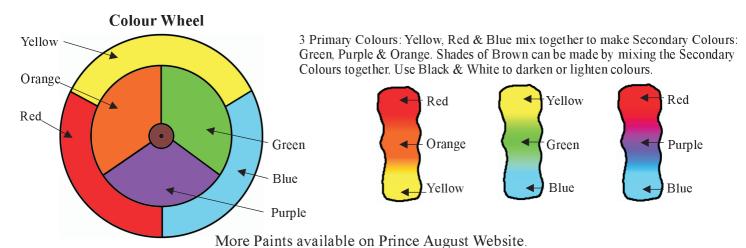

he figures a coat of either matt or gloss varnish. Remember however never to varnish over metal finish paints as this may cause the metallic sheen to spread to other areas which you have carefully painted.

## ANGEL WITH STAR CHRISTMAS TREE

## WINGS: Old Gold Av878 Brass Av801 TREE: HAIR: Flat Green Av 968 Lemon Yellow Av952 Dry Brush Lemon Yellow Av952 FACE: Flat Flesh Av955 **DECORATIONS:** Balls: Scarlet Av817 STAR: Chains: Brass Av801 Brass Av801 PRESENTS UNDER DRESS: TREE: White Av951 Lime Green Av827 Brush over it with Lemon Yellow Av952 Metal Medium Av521 Red Av947 Ribbons: PRESENTS UNDER TREE Flat Green Av 968 Medium Blue Av963 Old Gold Av878 Ribbon: Old Gold Av878 Yellow Ochre Av913

TEDDY BEAR: -

Yellow Ochre Av913

wash with Flat Brown Av984 Eyes and Nose: Glossy Black Av861



Prince August - Kilnamartyra, Macroom, Co. Cork, Ireland - T:+353 (0)26 40222 - F:+353 (0)26 40004 - info@princeaugust.ie - www.princeaugust.ie