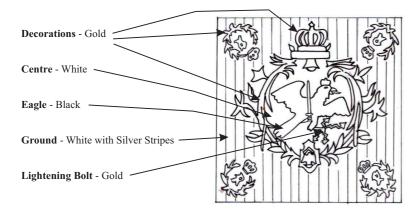

## SEVEN YEARS WAR - Prussia

**Painting Instructions** 

Prussian 15th (Guards) infantry regiment Flag (Regimentsfahne).

Note that the tricorns for the guards regt. were black with a silver edging for the men ( part 3104/4) and with silver edging with white feather backing for the officers( part 3104/5).

The 15th (Guards) regiment had a black cravat and red collar, cuffs and turnbacks edged with silver. In all other respects the 3101 - 3103 painting guide applies.

The standard for the guards regiment was of a particular design which is detailed here.